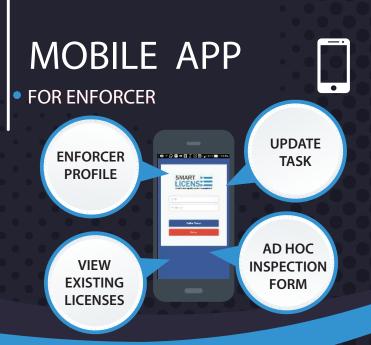

# **SMART LICENSE** ENFORCEMENT MANAGEMENT a web + mobile application to

manage premise, license and enforcer location
 manage inspection task

## FEATURES

- VALUE ADD FOR EXISTING
  LICENSE MANAGEMENT
- REDUCE OPERATION TIME & COST
- SIMPLIFY WORKFLOW FOR EXISTING TASK

### BENEFITS

- ACCURATE DATABASE premise registered providing updated data
- EFFICIENT TASK MANAGEMENT task are deligated efficiently to the enforcers
- EFFICIENT WORKING SYSTEM enforcer movement are being tracked
- OWNERS AWARENESS latest premise license status are monitored in a system