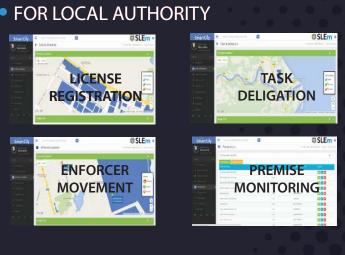

# **SMART LICENSE** ENFORCEMENT MANAGEMENT a web + mobile application to

manage premise, license and enforcer location
 manage inspection task

## FEATURES

- VALUE ADD FOR EXISTING
  LICENSE MANAGEMENT
- REDUCE OPERATION TIME & COST
- SIMPLIFY WORKFLOW FOR EXISTING TASK

### BENEFITS

- ACCURATE DATABASE premise registered providing updated data
- EFFICIENT TASK MANAGEMENT task are deligated efficiently to the enforcers
- EFFICIENT WORKING SYSTEM enforcer movement are being tracked
- OWNERS AWARENESS latest premise license status are monitored in a system