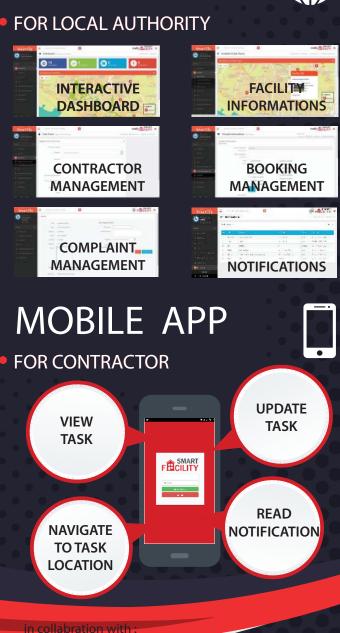

# SMART FACILITY MANAGEMENT a web + mobile application to

manage facilities
 manage contractors (maintenance)

manage bookings

## **FEATURES**

- RESPONSIVE WEB DESIGN [all devices]
- GEO LOCATION BASED
- CLOUD BASED SYSTEM

#### **BENEFITS**

- SHORTEN TASK DELEGATION PROCESS identify contractor according to each area.
- EFFICIENT FACILITIES MANAGEMENT all facilities are grouped into one platform.
- EFFECTIVE COMPLAINT ORGANIZATION complaint received are monitored systematically.
- WELL ORGANIZED BOOKING SYSTEM booking of facilities and payment procedures are well supervised.