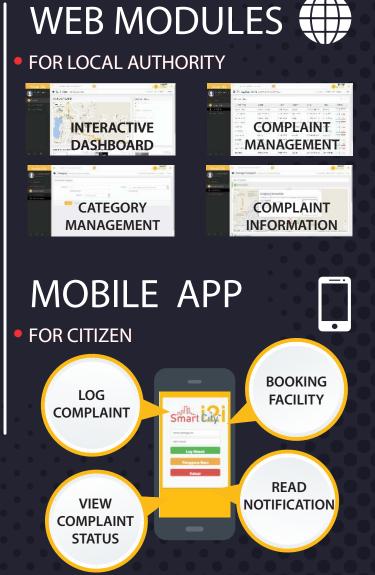

# **SMART COMPLAINT** MANAGEMENT a web + mobile application for

e-services to local authority
 respond +update complaints
 log complaints

## FEATURES

- RESPONSIVE WEB DESIGN [all devices]
- GEO LOCATION BASED
- CLOUD BASED SYSTEM
- CROWD SOURCING

## BENEFITS

- ORGANIZE DATABASE user data can be update from time to time.
- INTERACTIVE COMPLAINT MANAGEMENT all complains can be viewed in a map and list.
- SAVE COST + TIME complains are sent directly to PIC for each local authorities to be solved.
- WELL MANAGE REPORT received complains that have been solved by PIC's are organized in a report and be part of system